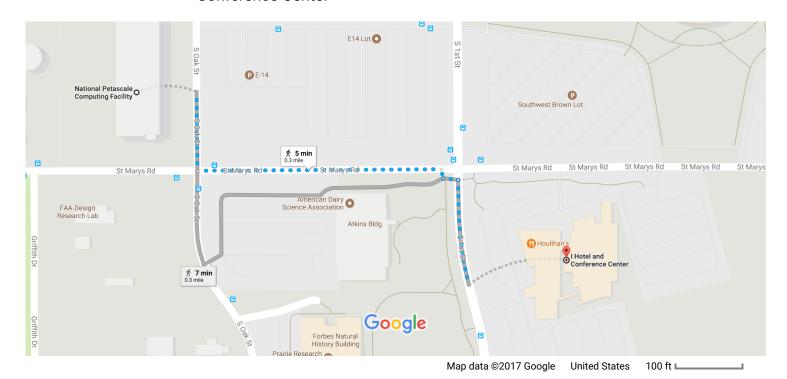

## **National Petascale Computing Facility**

Use caution - may involve errors or sections not suited for walking

1725 S Oak St, Champaign, IL 61820

| 1 | 1. | Head south on S Oak St toward St Marys Rd                   | 040 €      |
|---|----|-------------------------------------------------------------|------------|
| 4 | 2. | Turn left onto St Marys Rd                                  | ——— 243 ft |
| Ļ | 3. | Turn right toward S 1st St                                  | ——— 0.1 mi |
| 4 | 4. | Turn left toward S 1st St                                   | 30 ft      |
| Ļ | 5. | Turn right onto S 1st St  i Destination will be on the left | ———— 46 ft |
|   |    |                                                             | 325 ft     |

## I Hotel and Conference Center

1900 S 1st St, Champaign, IL 61820

These directions are for planning purposes only. You may find that construction projects, traffic, weather, or other events may cause conditions to differ from the map results, and you should plan your route accordingly. You must obey all signs or notices regarding your route.